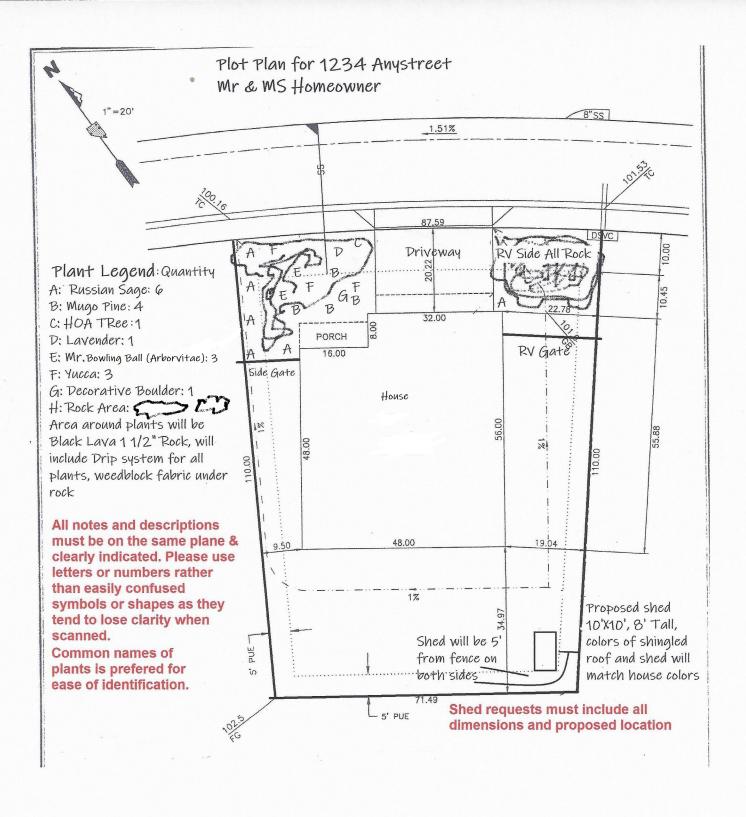

# **How To Draw A Plot Plan**

# When submitting for a landscaping or other project that requires Association approval, a Plot Plan is needed.

## What is a plot plan?

A Plot Plan is an accurate drawing or map of your property that shows the size and configuration of your property. It should show the location of the house relative to the proposed location of some projects such as sheds and gazebos, as well the location of such projects in relation to fences & property lines.

Plot plans for landscaping will show the relative position of the various plants, trees, and decorative features such as boulders. It should also indicate the type of ground cover (rock) and where it is going to be used.

A copy of the Plot Plan for your home is available from Lifestyle homes, there is also a copy in your new home information package. It will have all the necessary dimensions; however, your submission does not have to be to scale. It does have to clear and easily readable.

A sample Plot Plan is attached.