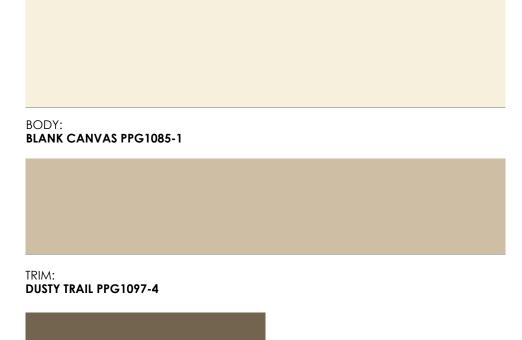

**Reno Paint Mart** 

exterior scheme 17

BODY:

**HIDEAWAY PPG14-26** 

**BLANK CANVAS PPG1085-1** 

ACCENT:

**SWEET SPICEBERRY PPG1059-7** 

**Reno Paint Mart** 